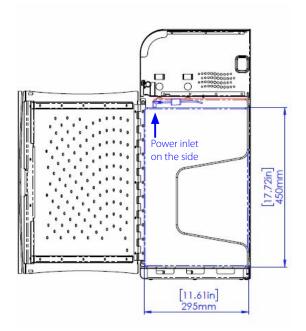

## Follow the steps below to check your device's compatibility.

Check where the power inlet is located on your device. Is it on the side or on the rear of your device?

Check your device dimensions.

Use the **blue** measurements if the power inlet is on the side. Use the **red** measurements if the power inlet is on the rear.

If your device is smaller than the measurements shown below, your device is compatible.

| STATION<br>COMPATIBILITY | DESCRIPTION                 | TOTAL DEVICES PER STATION |                      | MAX DIMENSIONS:<br>POWER ON SIDE (inches) | MAX DIMENSIONS:<br>POWER ON REAR (mm) | MAX DIMENSIONS:<br>POWER ON REAR (inches) |
|--------------------------|-----------------------------|---------------------------|----------------------|-------------------------------------------|---------------------------------------|-------------------------------------------|
| 10116                    | Stainless Steel Device Rack | 15                        | 450mm x 295mm x 31mm | 17.72in x 11.61in x 1.22in                | 475mm x 270mm x 31mm                  | 18.70in x 10.63in x 1.22in                |