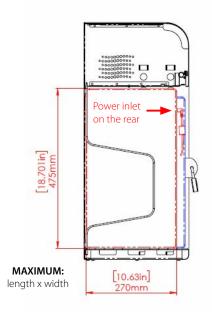

## Follow the steps below to check your device's compatibility.

Check where the power inlet is located on your device. Is it on the side or on the rear of your device?

Check your device dimensions.

Use the **blue** measurements if the power inlet is on the side. Use the **red** measurements if the power inlet is on the rear.

If your device is smaller than the measurements shown below, your device is compatible.

| STATION<br>COMPATIBILITY | DESCRIPTION                 | TOTAL DEVICES PER STATION |                      | MAX DIMENSIONS:<br>POWER ON SIDE (inches) | MAX DIMENSIONS:<br>POWER ON REAR (mm) | MAX DIMENSIONS:<br>POWER ON REAR (inches) |
|--------------------------|-----------------------------|---------------------------|----------------------|-------------------------------------------|---------------------------------------|-------------------------------------------|
| 10116                    | Stainless Steel Device Rack | 15                        | 450mm x 295mm x 31mm | 17.72in x 11.61in x 1.22in                | 475mm x 270mm x 31mm                  | 18.70in x 10.63in x 1.22in                |