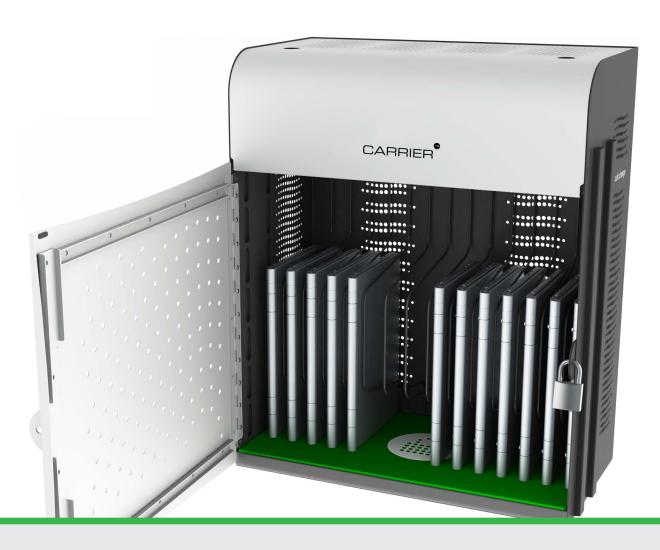

## Carrier 15<sup>™</sup> Stainless Steel Device Racks

Need to fit larger devices in your Carrier Charging Station? Install the Stainless Steel Device Rack and expand the device compatibility to large Chromebooks, MacBooks and Laptops.