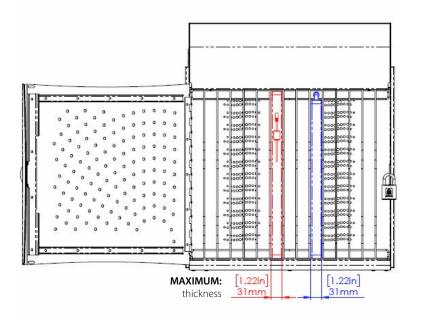

## Follow the steps below to check your device's compatibility.

Check where the power inlet is located on your device. Is it on the side or on the rear of your device?

Check your device dimensions.

Use the **blue** measurements if the power inlet is on the side. Use the **red** measurements if the power inlet is on the rear.

If your device is smaller than the measurements shown below, your device is compatible.

| STATION<br>COMPATIBILITY | DESCRIPTION                 | TOTAL DEVICES PER STATION |                      | MAX DIMENSIONS:<br>POWER ON SIDE (inches) | MAX DIMENSIONS:<br>POWER ON REAR (mm) | MAX DIMENSIONS:<br>POWER ON REAR (inches) |
|--------------------------|-----------------------------|---------------------------|----------------------|-------------------------------------------|---------------------------------------|-------------------------------------------|
| 10116                    | Stainless Steel Device Rack | 15                        | 450mm x 295mm x 31mm | 17.72in x 11.61in x 1.22in                | 475mm x 270mm x 31mm                  | 18.70in x 10.63in x 1.22in                |