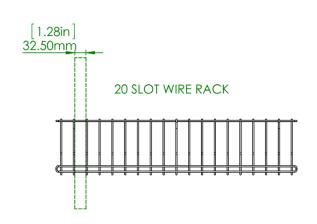

If your device is smaller the the measurements shown below, your device is compatible.

| CART<br>COMPATIBILITY | MFR. CODE AND DESCRIPTION       | TOTAL DEVICES<br>PER CART | MAX DIMENSIONS WITH POWER CABLE (mm): | MAX DIMENSIONS WITH POWER CABLE (inches): |
|-----------------------|---------------------------------|---------------------------|---------------------------------------|-------------------------------------------|
| 10141                 | 10108: Device rack 20 slot pair | 40                        | 454 x 275 x 32.5                      | 17.86 x 10.83 x 1.28                      |
| 10141                 | 10109: Device rack 18 slot pair | 36                        | 454 x 275 x 35.5                      | 17.86 x 10.83 x 1.397                     |