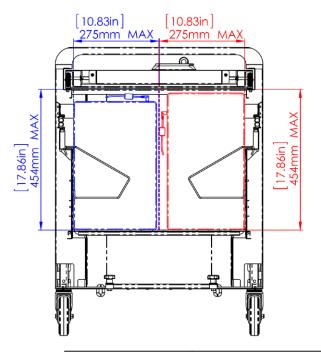

## Follow the steps below to check your device's compatibility.

Check where the power inlet is located on your device. Is it on the side or on the rear of your device?

Check your device dimensions.
Use the **blue** measurments if the power inlet is on the side.
Use the **red** measurements if the power inlet is on the rear.

If your device is smaller the the measurements shown below, your device is compatible.

| CART<br>COMPATIBILITY | MFR. CODE AND DESCRIPTION       | TOTAL DEVICES<br>PER CART | MAX DIMENSIONS WITH POWER CABLE (mm): | MAX DIMENSIONS WITH POWER CABLE (inches): |
|-----------------------|---------------------------------|---------------------------|---------------------------------------|-------------------------------------------|
| 10141                 | 10108: Device rack 20 slot pair | 40                        | 454 x 275 x 32.5                      | 17.86 x 10.83 x 1.28                      |
| 10141                 | 10109: Device rack 18 slot pair | 36                        | 454 x 275 x 35.5                      | 17.86 x 10.83 x 1.397                     |