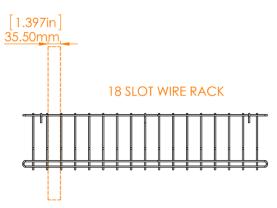

If your device is smaller the the measurements shown below, your device is compatible.

| CART<br>COMPATIBILITY | MFR. CODE AND DESCRIPTION       | TOTAL DEVICES<br>PER CART | MAX DIMENSIONS WITH POWER CABLE (mm): | MAX DIMENSIONS WITH POWER CABLE (inches): |
|-----------------------|---------------------------------|---------------------------|---------------------------------------|-------------------------------------------|
| 10141                 | 10108: Device rack 20 slot pair | 40                        | 454 x 275 x 32.5                      | 17.86 x 10.83 x 1.28                      |
| 10141                 | 10109: Device rack 18 slot pair | 36                        | 454 x 275 x 35.5                      | 17.86 x 10.83 x 1.397                     |