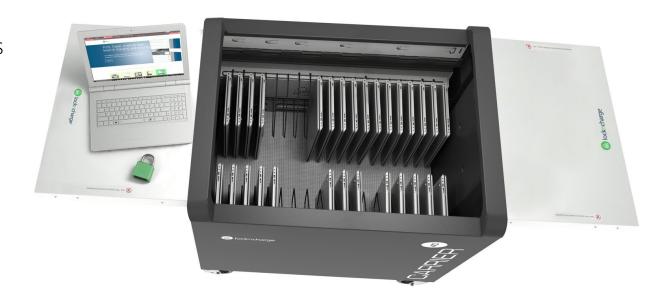

## **Stainless Steel Device Racks**

for Carrier 40 Cart™

(Compatible with 10141)

Need to fit bigger devices in your Carrier 40 Cart? Install LocknCharge's Stainless Steel Device Racks and expand the device compatibility to large Chromebooks and Laptops.