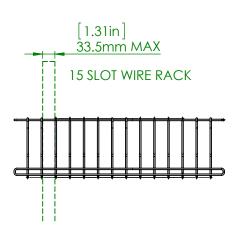

| CART<br>COMPATIBILITY | MFR. CODE AND DESCRIPTION       | TOTAL DEVICES<br>PER CART | MAX DIMENSIONS WITH POWER CABLE (mm): | MAX DIMENSIONS WITH POWER CABLE (inches): |
|-----------------------|---------------------------------|---------------------------|---------------------------------------|-------------------------------------------|
| 10006, 10008, 10135   | 10106: Device rack 15 slot pair | 30                        | 442 x 275 x 33.5                      | 17.39 x 10.83 x 1.31                      |
| 10006, 10008, 10135   | 10107: Device rack 13 slot pair | 26                        | 442 x 275 x 40                        | 17.39 x 10.83 x 1.57                      |