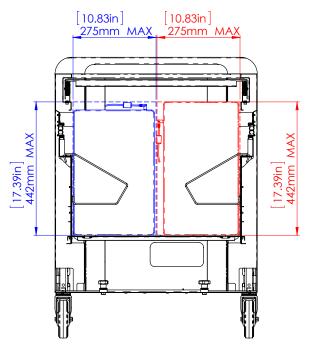

## Follow the steps below to check your device's compatibility with the Carrier 30 Cart.

Check where the power inlet is located on your device. Is it on the side or on the rear of your device?

Check your device dimensions.

Use the **blue** measurements if the power inlet is on the side.

Use the **red** measurements if the power inlet is on the rear.

If your device is smaller than the measurements shown below, your device is compatible.

| CART<br>COMPATIBILITY | MFR. CODE AND DESCRIPTION       | TOTAL DEVICES<br>PER CART | MAX DIMENSIONS WITH POWER CABLE (mm): | MAX DIMENSIONS WITH POWER CABLE (inches): |
|-----------------------|---------------------------------|---------------------------|---------------------------------------|-------------------------------------------|
| 10006, 10008, 10135   | 10106: Device rack 15 slot pair | 30                        | 442 x 275 x 33.5                      | 17.39 x 10.83 x 1.31                      |
| 10006, 10008, 10135   | 10107: Device rack 13 slot pair | 26                        | 442 x 275 x 40                        | 17.39 x 10.83 x 1.57                      |