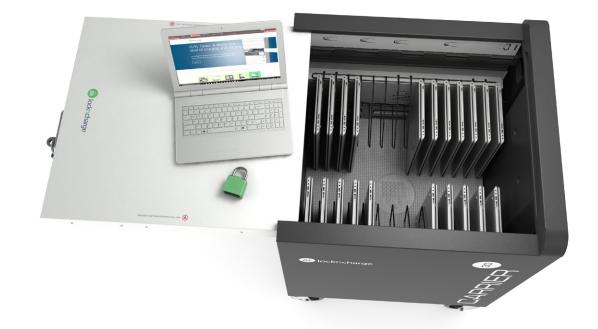

## **Device Racks**

## for Carrier 30 Cart™

Compatible with MK4 & MK5 Carrier 30 Cart - (Product codes: 10006, 10008, 10135)

Need to fit bigger devices in your Carrier 30 Cart? Install LocknCharge's Device Racks and expand the device compatibility to large Chromebooks, Macbooks and Laptops.