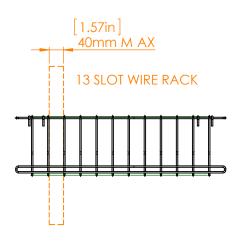

| CART<br>COMPATIBILITY | MFR. CODE AND DESCRIPTION       | TOTAL DEVICES<br>PER CART | MAX DIMENSIONS WITH POWER CABLE (mm): | MAX DIMENSIONS WITH POWER CABLE (inches): |
|-----------------------|---------------------------------|---------------------------|---------------------------------------|-------------------------------------------|
| 10006, 10008, 10135   | 10106: Device rack 15 slot pair | 30                        | 442 x 275 x 33.5                      | 17.39 x 10.83 x 1.31                      |
| 10006, 10008, 10135   | 10107: Device rack 13 slot pair | 26                        | 442 x 275 x 40                        | 17.39 x 10.83 x 1.57                      |